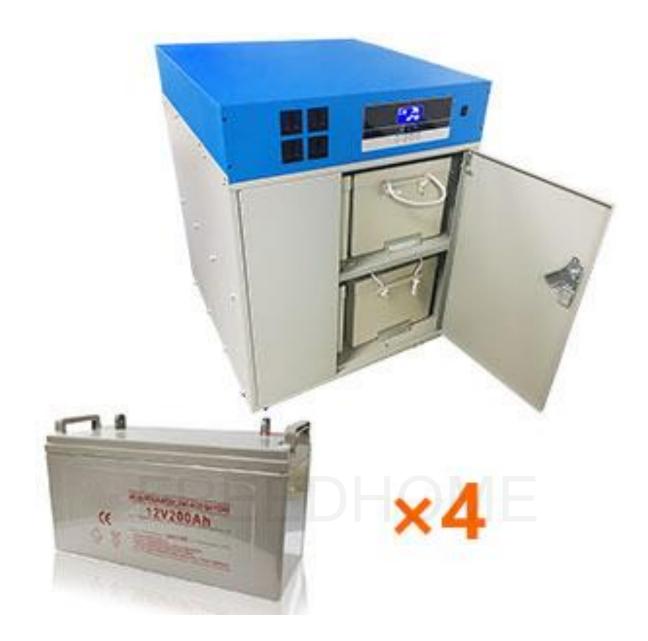

Integrated, high-capacity batteries, making transport and installation much easier. installation.

Additional external batteries can be added as required.

And for the same capacity, gel batteries cost less than lithium batteries.

## **INTEGRATED GEL BATTERY**

 $\star$  The solar battery energy storage system uses conventional gel batteries to store electricity

 $\star$  Gel batteries will be relatively more stable than lithium batteries

★ And for the same capacity, the cost of gel batteries is lower than that of lithium batteries

 $\star$  The solar battery energy storage system is also well received by many customers because of its high cost effect

 $\star$  You can continue to use the external battery as required