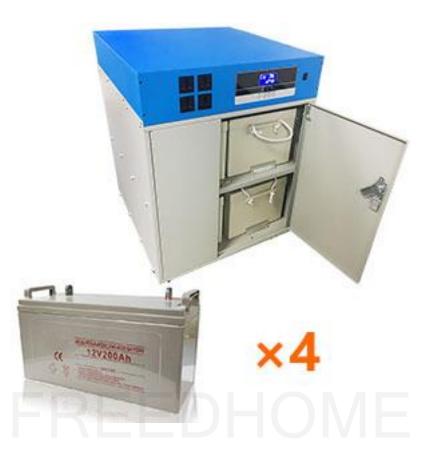

Integrated, high-capacity batteries, making transport and installation much easier. installation.

Additional external batteries can be added as required.

And for the same capacity, gel batteries cost less than lithium batteries.

#### Rated power: 230Vac / 3200W

Battery voltage: 24V

Input frequency : 50Hz / 60Hz (automatic detection)

Output wave : Pure sine wave

Built-in battery specification: 4pcs 250AH GEL battery

Max. PV power : 4000W

#### Rated power: 230Vac / 5000W

Battery voltage: 48V

Input frequency : 50Hz / 60Hz (automatic detection)

Output wave : Pure sine wave

Built-in battery specification: 4pcs 250AH GEL battery

Max. PV power : 4000W / 5000W (option)

## **INTEGRATED GEL BATTERY**

 $\star$  The solar battery energy storage system uses conventional gel batteries to store electricity

 $\star$  Gel batteries will be relatively more stable than lithium batteries

★ And for the same capacity, the cost of gel batteries is lower than that of lithium batteries

 $\star$  The solar battery energy storage system is also well received by many customers because of its high cost effect

 $\star$  You can continue to use the external battery as required