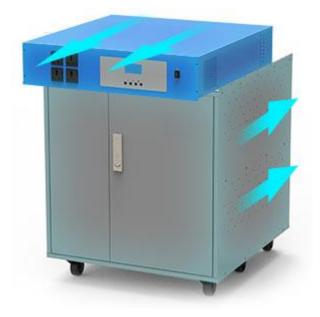

PV array MPPT voltage range: 120 ~ 450Vdc

Heat dissipation / cooling : Temperature control by intelligent extraction fan

External size : W \* D \* H (mm) : 580 \* 610 \* 780mm

PV array MPPT voltage range: 120 ~ 450Vdc

Heat dissipation / cooling : Temperature control by intellig extraction fan

External size : W \* D \* H (mm) : 580 \* 610 \* 780mm