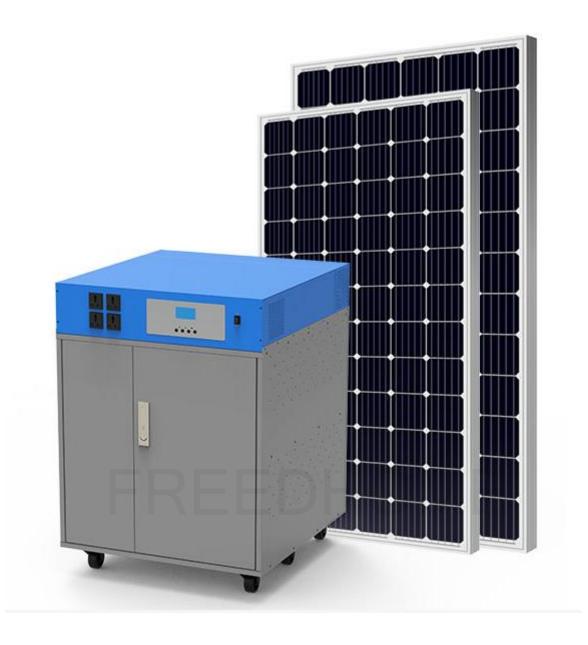

# SMART HYBRID SOLAR SYSTEM

It's a multifunctional inverter/charger/solar system, combining the functions of an inverter inverter, solar charger and battery charger to provide uninterruptible power support portable size.

## FACILE À INSTALLER ET À TRANSPORTER

- ★ The integrated solar energy storage cabinet system
- ★ Requires no complicated wiring
- ★ Easier and more convenient to use

 $\bigstar$  The solar energy storage cabinet system can be used as long as it is connected to the solar panel

- ★ Designed with wheels, convenient for movement and transport
- ★ Flexible adjustment of installation position