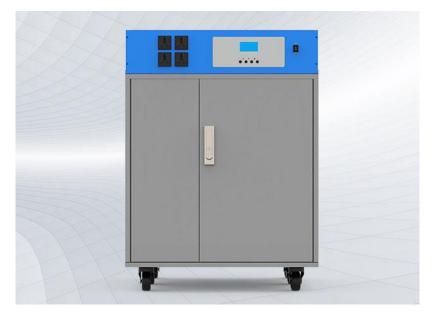

#### **INVERTER + BATTERY**

- ★ split in two
- ★ Integrated integration of high-capacity batteries and MPPT inverter-controller
- ★ Lasts up to 8 years
- ★ The integrated solar energy storage cabinet system
- $\star$  Requires no complicated wiring
- $\star$  Easier and more convenient to use

## FACILE À INSTALLER ET À TRANSPORTER

- ★ The integrated solar energy storage cabinet system
- ★ Requires no complicated wiring
- ★ Easier and more convenient to use

 $\bigstar$  The solar energy storage cabinet system can be used as long as it is connected to the solar panel

- ★ Designed with wheels, convenient for movement and transport
- ★ Flexible adjustment of installation position