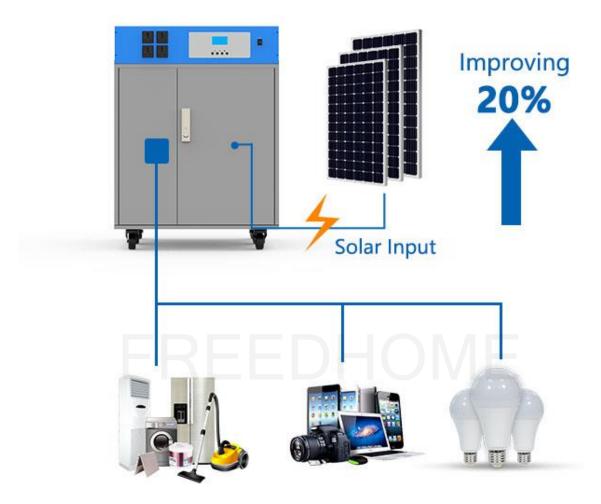

#### WIRING DIAGRAM

Simple interface design, easy installation, multiple output functions for options, more convenient to use.

Independent research and development of the MPPT controller solution, one step to use.

## SCHEMATIC DIAGRAM

We can develop a scientific solution based on each customer's specific situation.