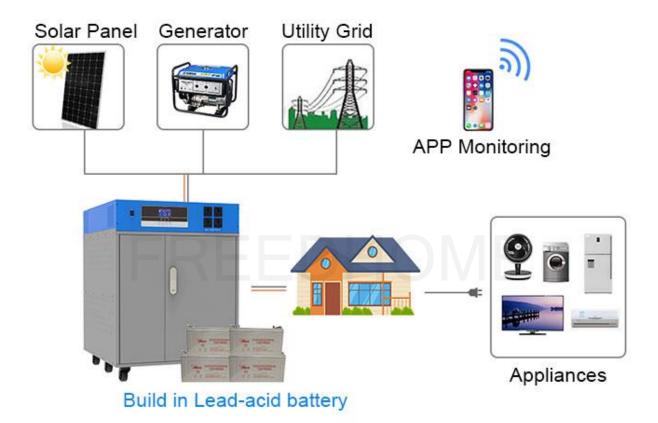

#### WIRING DIAGRAM

Simple interface design, easy installation, multiple output functions for options, more convenient to use.

Independent research and development of the MPPT controller solution, one step to use.

## SCHEMATIC DIAGRAM

We can develop a scientific solution based on each customer's specific situation.