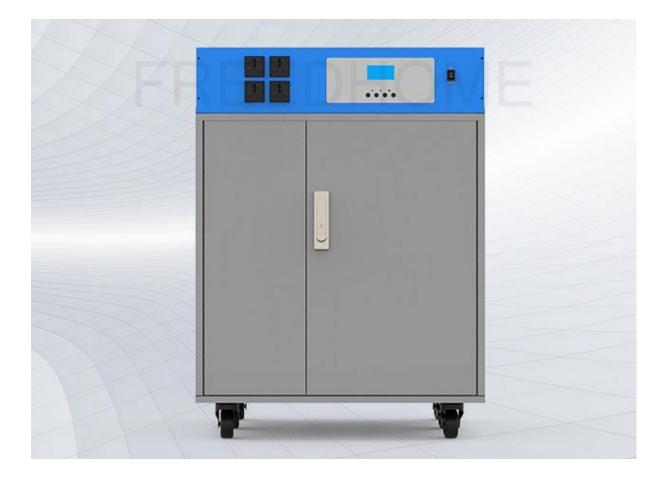

# SMART HYBRID SOLAR SYSTEM

It's a multifunctional inverter/charger/solar system, combining the functions of an inverter inverter, solar charger and battery charger to provide uninterruptible power support portable size.

★ All-in-one design

- ★ No installation
- ★ Using directly

#### **INVERTER + BATTERY**

- ★ split in two
- ★ Integrated integration of high-capacity batteries and MPPT inverter-controller
- ★ Lasts up to 8 years
- ★ The integrated solar energy storage cabinet system
- $\star$  Requires no complicated wiring
- $\star$  Easier and more convenient to use