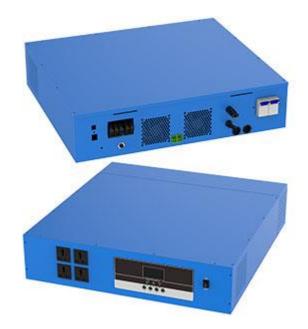

### MPPT CONTROLLER-INVERTER

- $\star$  Pure sine wave inverter
- ★ LCD touchscreen
- ★ Controller, inverter and battery are all integrated
- ★ Make future maintenance and management more convenient
- ★ Integrated MPPT charger
- ★ WIFI / GPRS control
- ★ Over 10 years' warranty