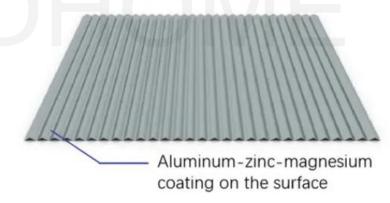

The surface of the roof color steel plate is coated with 150g/m<sup>2</sup> of aluminum-zinc-magnesium layer, sprayed with 25um powder and 5um paint after plating.

#### Roof color steel plate