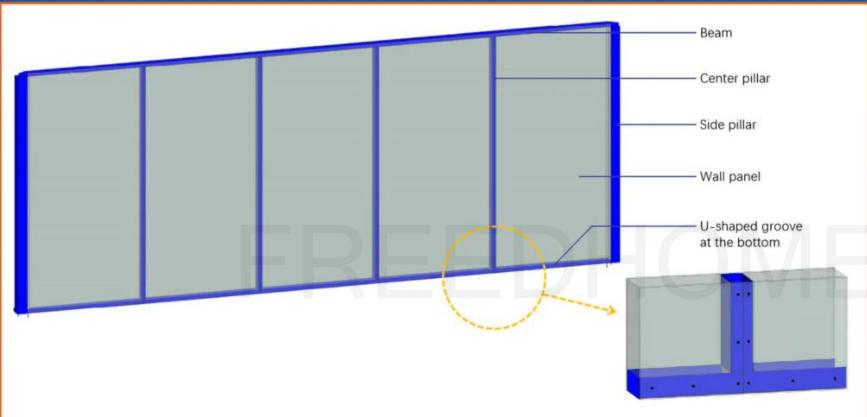

### Specifications

WALL SYSTEM

Frame structure: frame + shear plate

### **Excellent Structural Strength**

The lower house structure of the building adopts steel frame + shear plate, and the columns and beams, wall panels and frame are all connected into a whole, which has excellent overall structural strength.