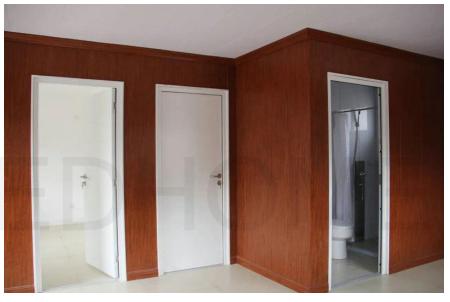

Mur: modular wall (9 mm double-sided OSB panel, filled with fire-retardant real gold panel). The interior wall uses mastic leveling + latex paint finish, and the bathroom wall uses waterproof coating + waterproof bamboo fiberboard (marble pattern). The exterior wall uses a unidirectional wrap + a 27 mm PU metal sculpted panel.

#### **With Optional Materials**

Note: The interior wall of the bathroom is made of waterproof coating + waterproof bamboo fiberboard (marble pattern)