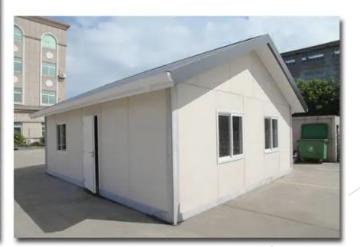

### Specifications

The house covers an area of 148 m<sup>2</sup>, with an eave height of 2.8 m and an interior ceiling height of 2.7 m.

The house type is 3 bedrooms, 2 halls, 1 kitchen and 2 bathrooms.

The home's structure adopts an integrated modular wall + steel frame + lightweight steel roof, so customers only need to install the decorative finishes for the interior and exterior walls on site.