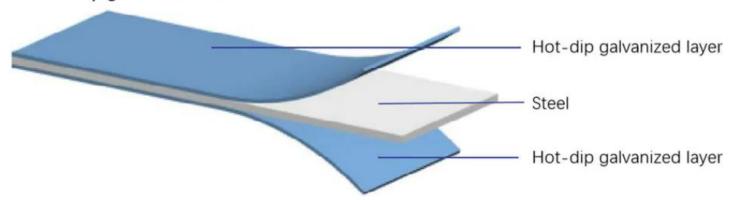

#### Hot-dip galvanized steel

The overall frame of the building is galvanized and sprayed: the hot-dip galvanized coating is even, the adhesion is strong, and the anti-corrosion effect and service life are the best of all methods.