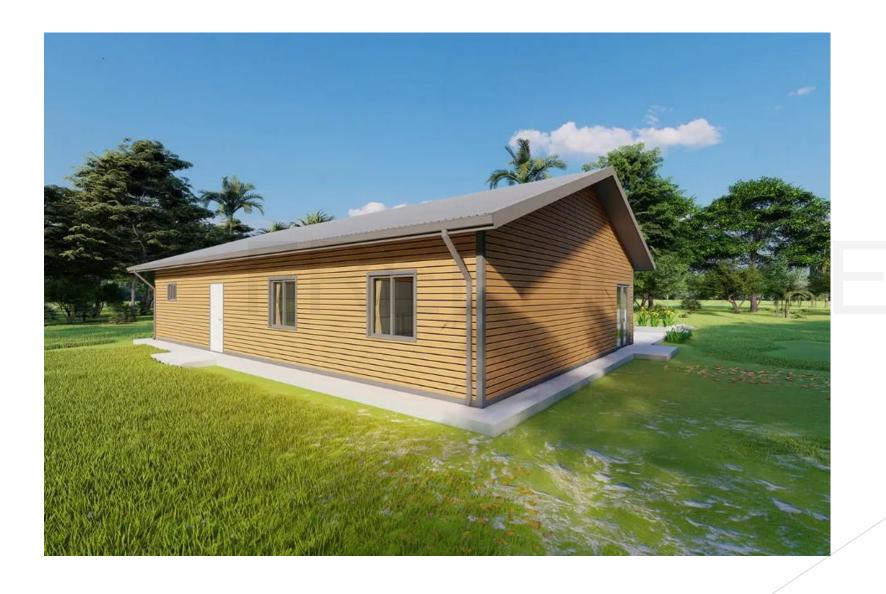

### Specifications

The house covers an area of 148 m<sup>2</sup>, with an eave height of 2.8 m and an interior ceiling height of 2.7 m.

The house type is 3 bedrooms, 2 halls, 1 kitchen and 2 bathrooms.

The home's structure adopts an integrated modular wall + steel frame + lightweight steel roof, so customers only need to install the decorative finishes for the interior and exterior walls on site.