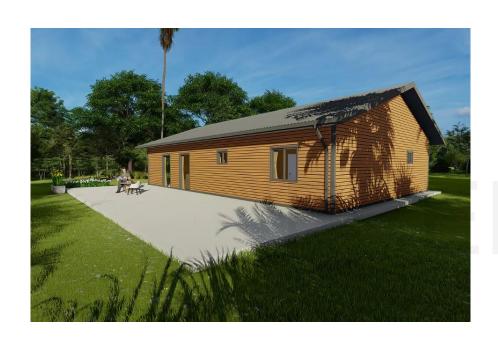

# Prefab Eco Kit 148 m<sup>2</sup>

Easy unpacking and assembly!

### Specifications

The house covers an area of 148 m<sup>2</sup>, with an eave height of 2.8 m and an interior ceiling height of 2.7 m.

The house type is 3 bedrooms, 2 halls, 1 kitchen and 2 bathrooms.

The home's structure adopts an integrated modular wall + steel frame + lightweight steel roof, so customers only need to install the decorative finishes for the interior and exterior walls on site.