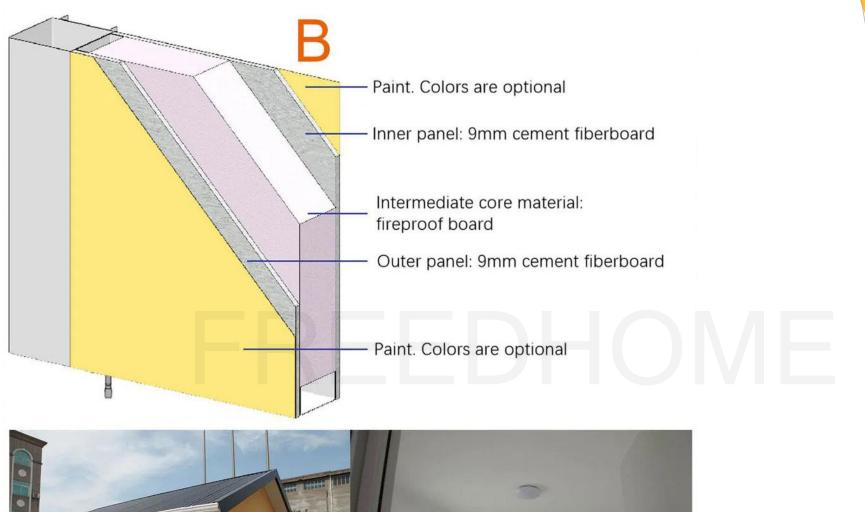

Mur: modular wall (9 mm double-sided OSB panel, filled with fire-retardant real gold panel). The interior wall uses mastic leveling + latex paint finish, and the bathroom wall uses waterproof coating + waterproof bamboo fiberboard (marble pattern). The exterior wall uses a unidirectional wrap + a 27 mm PU metal sculpted panel.

#### **With Optional Materials**

Note: The interior wall of the bathroom is made of waterproof coating + waterproof bamboo fiberboard (marble pattern)