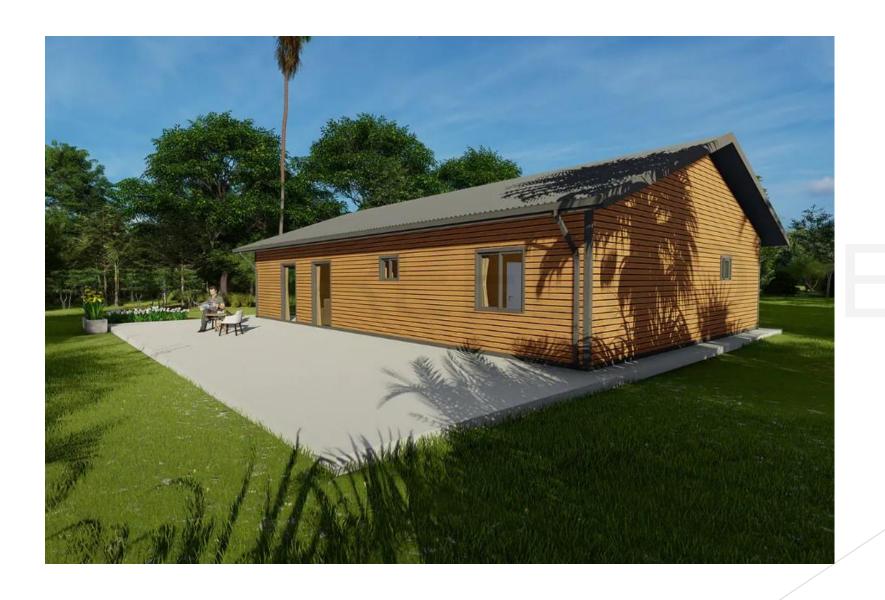

### Specifications

The house covers an area of 148 m<sup>2</sup>, with an eave height of 2.8 m and an interior ceiling height of 2.7 m.

The house type is 3 bedrooms, 2 halls, 1 kitchen and 2 bathrooms.

The home's structure adopts an integrated modular wall + steel frame + lightweight steel roof, so customers only need to install the decorative finishes for the interior and exterior walls on site.