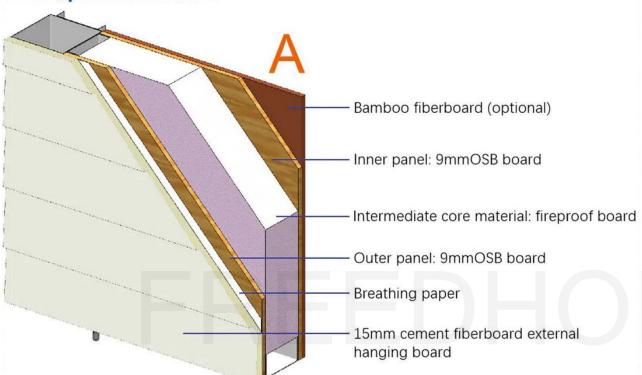

Mur: modular wall (9 mm double-sided OSB panel, filled with fire-retardant real gold panel). The interior wall uses mastic leveling + latex paint finish, and the bathroom wall uses waterproof coating + waterproof bamboo fiberboard (marble pattern). The exterior wall uses a unidirectional wrap + a 27 mm PU metal sculpted panel.

#### **With Optional Materials**

Note: The interior wall of the bathroom is made of waterproof coating + waterproof bamboo fiberboard (marble pattern)