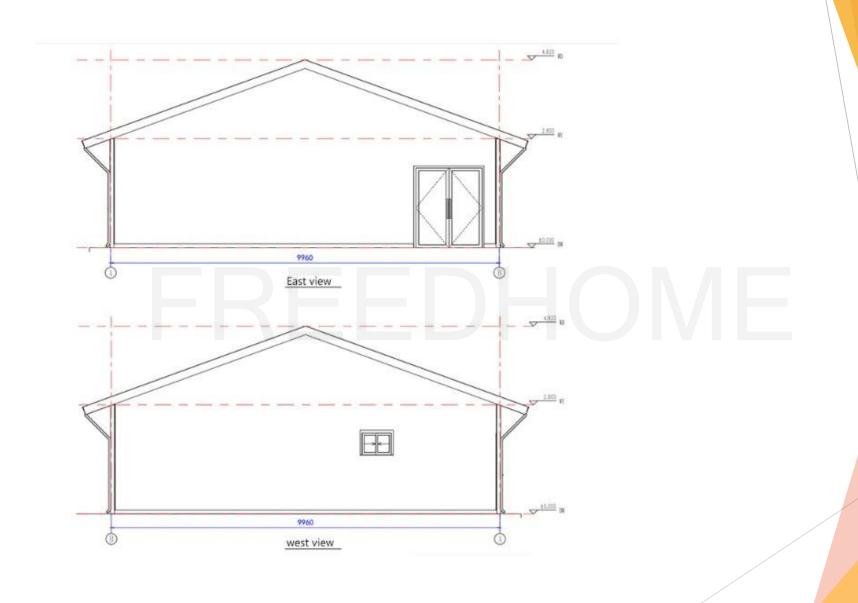

aluminum zinc magnesium surface coating + 18/5 um weather-resistant paint.

Mur: modular wall (9 mm double-sided OSB panel, filled with fire-retardant real gold panel). The interior wall uses mastic leveling + latex paint finish, and the bathroom wall uses waterproof coating + waterproof bamboo fiberboard (marble pattern). The exterior wall uses a unidirectional wrap + a 27 mm PU metal sculpted panel.

Floors: the bathroom floor uses ceramic tiles, while the rest of the floor must be maintained by customers on site.

Electricity: optional, CE standard.

Sanitaryware: 2 sets of ceramic toilet seats, 1 shower set, 1 set of vertical ceramic sinks.

1 cabinet sink set, 1 bathtub set.

Kitchen: floor cabinet-L3340\*600mm, wall cabinet-L2000\*600mm, stainless steel sink and faucet.

## Plans







### Specifications

WALL SYSTEM

Frame structure: frame + shear plate



#### **With Optional Materials**



Note: The interior wall of the bathroom is made of waterproof coating + waterproof bamboo fiberboard (marble pattern)









#### Hot-dip galvanized steel



The overall frame of the building is galvanized and sprayed: the hot-dip galvanized coating is even, the adhesion is strong, and the anti-corrosion effect and service life are the best of all methods.

The surface of the roof color steel plate is coated with 150g/m<sup>2</sup> of aluminum-zinc-magnesium layer, sprayed with 25um powder and 5um paint after plating.

#### Roof color steel plate



### **Excellent Structural Strength**



The lower house structure of the building adopts steel frame + shear plate, and the colu