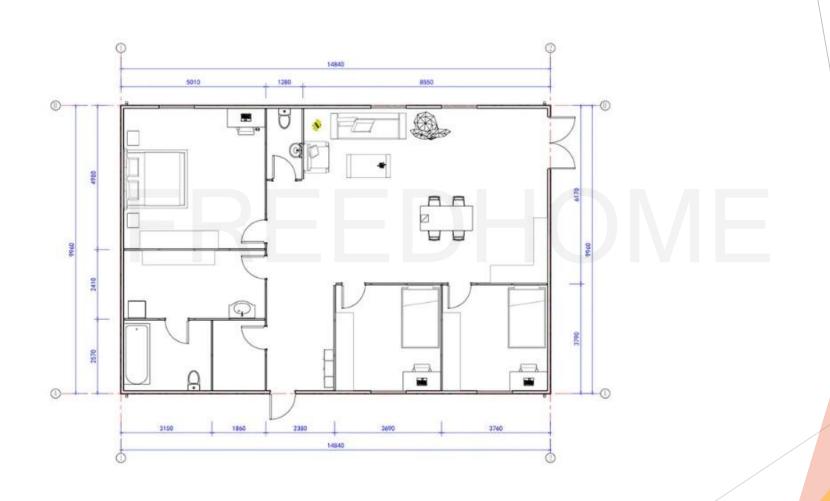

### Specifications

The house covers an area of 148 m<sup>2</sup>, with an eave height of 2.8 m and an interior ceiling height of 2.7 m.

The house type is 3 bedrooms, 2 halls, 1 kitchen and 2 bathrooms.

The home's structure adopts an integrated modular wall + steel frame + lightweight steel roof, so customers only need to install the decorative finishes for the interior and exterior walls on site.

## Plans