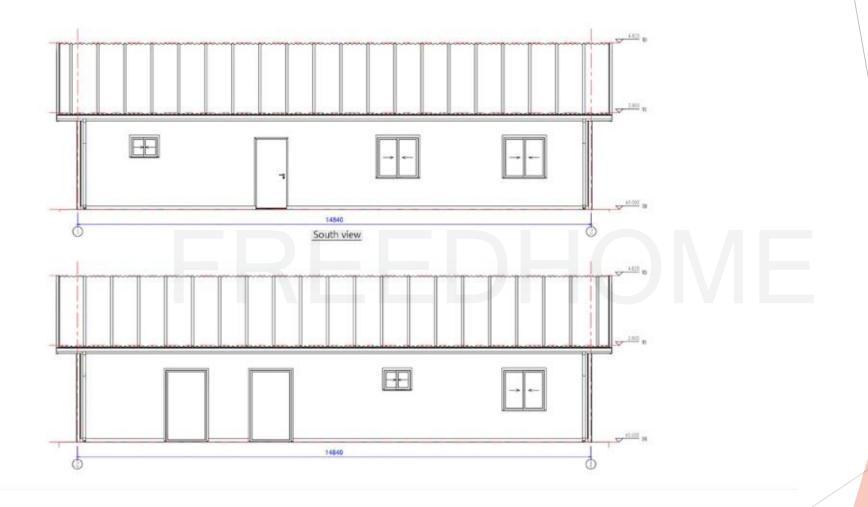

uminum zinc magnesium surface coating + 18/5 um weather-resistant paint.

Mur: modular wall (9 mm double-sided OSB panel, filled with fire-retardant real gold panel). The interior wall uses mastic leveling + latex paint finish, and the bathroom wall uses waterproof coating + waterproof bamboo fiberboard (marble pattern). The exterior wall uses a unidirectional wrap + a 27 mm PU metal sculpted panel.

Floors: the bathroom floor uses ceramic tiles, while the rest of the floor must be maintained by customers on site.

Electricity: optional, CE standard.

Sanitaryware: 2 sets of ceramic toilet seats, 1 shower set, 1 set of vertical ceramic sinks.

1 cabinet sink set, 1 bathtub set.

Kitchen: floor cabinet-L3340\*600mm, wall cabinet-L2000\*600mm, stainless steel sink and faucet.

## Plans







### Specifications

WALL SYSTEM

Frame structure: frame + shear plate



#### **With Optional Materials**



Note: The interior wall of the bathroom is made of waterproof coating + waterproof bamboo fiberboard (marble pattern)









#### Hot-dip galvanized steel



The overall frame of the building is galvanized and sprayed: the hot-dip galvanized coating is even, the adhesion is strong, and the anti-corrosion effect and service life are the best of all methods.

The surface of the roof color steel plate is coated with 150g/m<sup>2</sup> of aluminum-zinc-magnesium layer, sprayed with 25um powder and 5um paint after plating.

#### Roof color steel plate



### **Excellent Structural Strength**



The lower house structure of the building adopts steel frame + shear plate, and the column