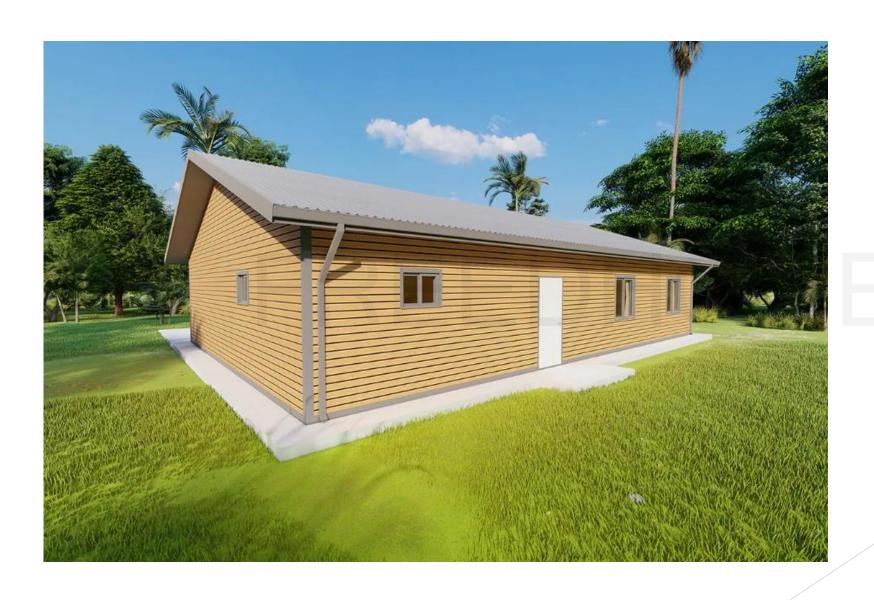

### Specifications

The house covers an area of 148 m<sup>2</sup>, with an eave height of 2.8 m and an interior ceiling height of 2.7 m.

The house type is 3 bedrooms, 2 halls, 1 kitchen and 2 bathrooms.

The home's structure adopts an integrated modular wall + steel frame + lightweight steel roof, so customers only need to install the decorative finishes for the interior and exterior walls on site.