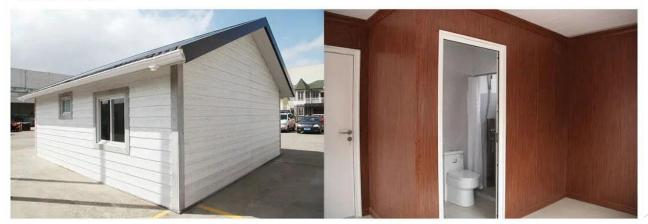

### Specifications

The house covers an area of 148 m<sup>2</sup>, with an eave height of 2.8 m and an interior ceiling height of 2.7 m.

The house type is 3 bedrooms, 2 halls, 1 kitchen and 2 bathrooms.

The home's structure adopts an integrated modular wall + steel frame + lightweight steel roof, so customers only need to install the decorative finishes for the interior and exterior walls on site.

Mur: modular wall (9 mm double-sided OSB panel, filled with fire-retardant real gold panel). The interior wall uses mastic leveling + latex paint finish, and the bathroom wall uses waterproof coating + waterproof bamboo fiberboard (marble pattern). The exterior wall uses a unidirectional wrap + a 27 mm PU metal sculpted panel.