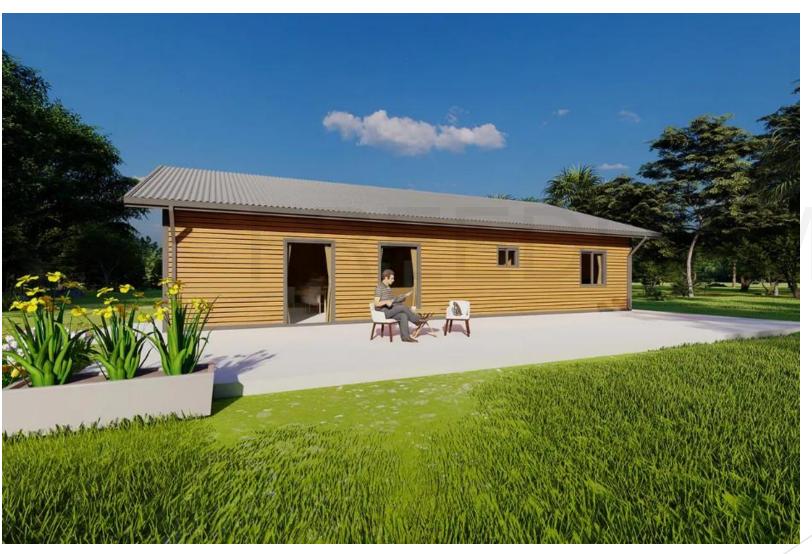

### Specifications

The house covers an area of 148 m<sup>2</sup>, with an eave height of 2.8 m and an interior ceiling height of 2.7 m.

The house type is 3 bedrooms, 2 halls, 1 kitchen and 2 bathrooms.

The home's structure adopts an integrated modular wall + steel frame + lightweight steel roof, so customers only need to install the decorative finishes for the interior and exterior walls on site.