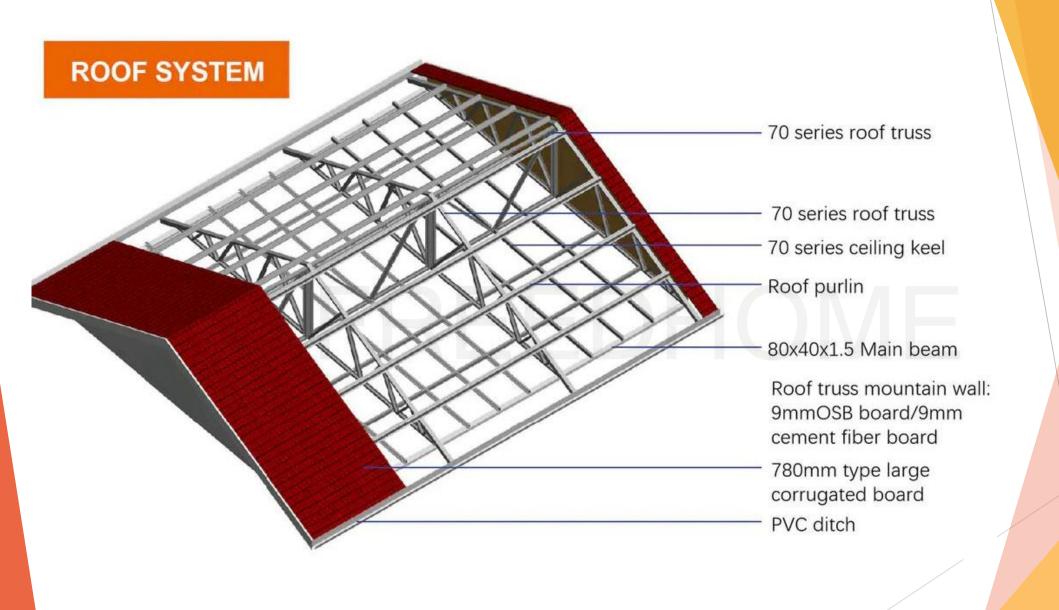

Frame: the wall system uses an integrated wall + steel frame, the roof system uses a lightweight steel roof.

Roof: 0.45 mm thick, large-wave colored sheet steel, 100 g/m² galvanized aluminum zinc magnesium surface coating + 18/5 um weather-resistant paint.