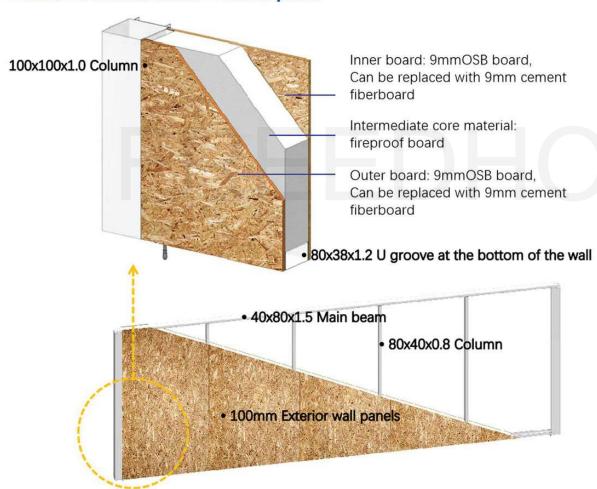

Frame: the wall system uses an integrated wall + steel frame, the roof system uses a lightweight steel roof.

Roof: 0.45 mm thick, large-wave colored sheet steel, 100 g/m² galvanized aluminum zinc magnesium surface coating + 18/5 um weather-resistant paint.

Mur: modular wall (9 mm double-sided OSB panel, filled with fire-retardant real gold panel). The interior wall uses mastic leveling + latex paint finish, and the bathroom wall uses waterproof coating + waterproof bamboo fiberboard (marble pattern). The exterior wall uses a unidirectional wrap + a 27 mm PU metal sculpted panel.

### Specifications

WALL SYSTEM

Frame structure: frame + shear plate

#### **With Optional Materials**

Note: The interior wall of the bathroom is made of waterproof coating + waterproof bamboo fiberboard (marble pattern)

#### Hot-dip galvanized steel

The overall frame of the building is galvanized and sprayed: the hot-dip galvanized coating is even, the adhesion is strong, and the anti-corrosion effect and service life are the best of all methods.

The surface of the roof color steel plate is coated with 150g/m<sup>2</sup> of aluminum-zinc-magnesium layer, sprayed with 25um powder and 5um paint after plating.

#### Roof color steel plate

### **Excellent Structural Strength**

The lower house structure of the building adopts steel frame + shear plate, and the columns and beams, wall panels and frame are all connected into a whole, which has excellent overall structural strength.