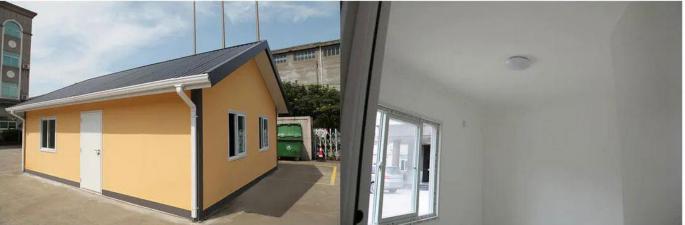

### Specifications

The house covers an area of 148 m<sup>2</sup>, with an eave height of 2.8 m and an interior ceiling height of 2.7 m.

The house type is 3 bedrooms, 2 halls, 1 kitchen and 2 bathrooms.

The home's structure adopts an integrated modular wall + steel frame + lightweight steel roof, so customers only need to install the decorative finishes for the interior and exterior walls on site.

Mur: modular wall (9 mm double-sided OSB panel, filled with fire-retardant real gold panel). The interior wall uses mastic leveling + latex paint finish, and the bathroom wall uses waterproof coating + waterproof bamboo fiberboard (marble pattern). The exterior wall uses a unidirectional wrap + a 27 mm PU metal sculpted panel.