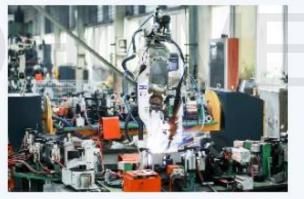

#### Automatic robot welding:

All of our frames are made automatically by robots which keep the high precision and quick making speed .Our monthly delivery can reach 2000sets