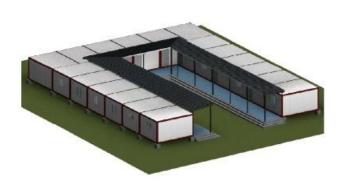

circuit





#### Specifications

#### Automatic robot welding:

All of our frames are made automatically by robots which keep the high precision and quick making speed .Our monthly delivery can reach 2000sets









#### Modulable

PTH container units are modular with the use of steel structural frame and thermal resistant material. This energy efficient product is commonly used in Construction camp site, Public building, Residential units and Special application areas.

PTH has upgraded the current version of container modules - all the components of the new version of container modules are made from standard and automatic production procedure. Installation procedure of the upgraded version containers are easy and reduces the on-site labor requirement.











# Some examples













# FREEDHOME





### **Options**

Choose the colour, floor covering, insulation.



#### Conditionnement

#### OPTION1:

Container size:

6000mm\*2438mm\*2591mm

Package method: flat pack

Loading Qty: 10 units per 40ft HQ