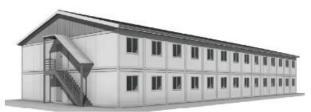

ecifications

#### Automatic robot welding:

All of our frames are made automatically by robots which keep the high precision and quick making speed .Our monthly delivery can reach 2000sets









#### Modulable

PTH container units are modular with the use of steel structural frame and thermal resistant material. This energy efficient product is commonly used in Construction camp site, Public building, Residential units and Special application areas.

PTH has upgraded the current version of container modules - all the components of the new version of container modules are made from standard and automatic production procedure. Installation procedure of the upgraded version containers are easy and reduces the on-site labor requirement.











# Some examples













# FREEDHOME





### **Options**

Choose the colour, floor covering, insulation.



#### Conditionnement

#### OPTION1:

Container size:

6000mm\*2438mm\*2591mm

Package method: flat pack

Loading Qty: 10 units per 40ft HQ