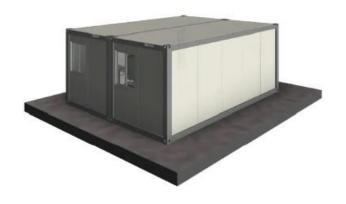

# EASYPACK 15 m<sup>2</sup> Easy unpacking and assembly!

#### Flexibility

- EasyPack container house is a modular structure that can be built quickly and easily.
- It is lightweight, airtight, and shock-resistant. The structure allows for unlimited compounding in both the longitudinal and transverse directions. It is a cost-effective and flexible way to build a home.
- It is also highly insulated and water-proof, which means it will not let in any moisture. Expandable container house can also be combined together to form a larger structure if needed.