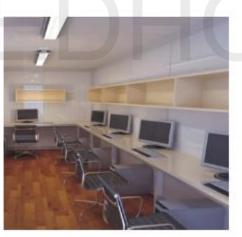

#### Modulable

PTH container units are modular with the use of steel structural frame and thermal resistant material. This energy efficient product is commonly used in Construction camp site, Public building, Residential units and Special application areas.

PTH has upgraded the current version of container modules - all the components of the new version of container modules are made from standard and automatic production procedure. Installation procedure of the upgraded version containers are easy and reduces the on-site labor requirement.