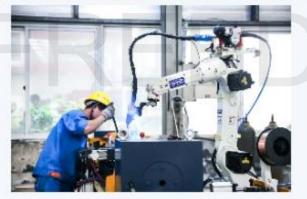

#### Automatic robot welding:

All of our frames are made automatically by robots which keep the high precision and quick making speed .Our monthly delivery can reach 2000sets