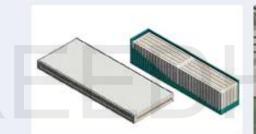

#### Conditionnement

#### OPTION1:

Container size:

6000mm\*2438mm\*2591mm

Package method: flat pack

Loading Qty: 10 units per 40ft HQ