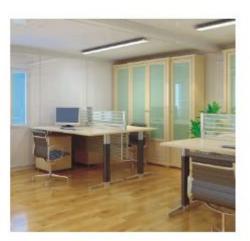

#### Modulable

PTH container units are modular with the use of steel structural frame and thermal resistant material. This energy efficient product is commonly used in Construction camp site, Public building, Residential units and Special application areas.

PTH has upgraded the current version of container modules - all the components of the new version of container modules are made from standard and automatic production procedure. Installation procedure of the upgraded version containers are easy and reduces the on-site labor requirement.