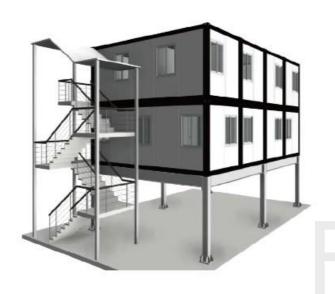

cket circuit





#### Specifications

#### Automatic robot welding:

All of our frames are made automatically by robots which keep the high precision and quick making speed .Our monthly delivery can reach 2000sets









#### Modulable

PTH container units are modular with the use of steel structural frame and thermal resistant material. This energy efficient product is commonly used in Construction camp site, Public building, Residential units and Special application areas.

PTH has upgraded the current version of container modules - all the components of the new version of container modules are made from standard and automatic production procedure. Installation procedure of the upgraded version containers are easy and reduces the on-site labor requirement.











# Some examples













# FREEDHOME





### **Options**

Choose the colour, floor covering, insulation.



#### Conditionnement

#### OPTION1:

Container size:

6000mm\*2438mm\*2591mm

Package method: flat pack

Loading Qty: 10 units per 40ft HQ