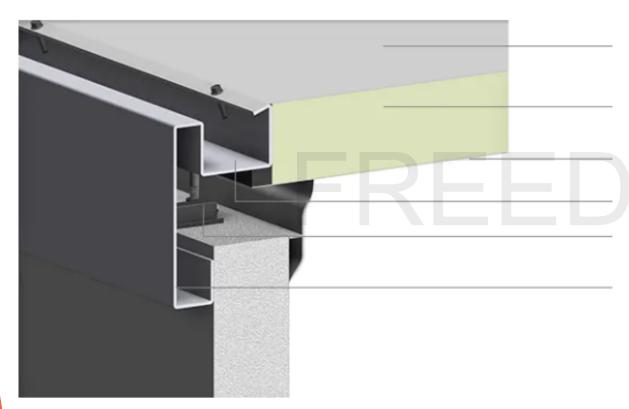

#### Integral foam roof to prevent water penetration.

#### Waterproofing

0.45mm colored steel sheet, color is optional, Aluminized zinc galvanized AZ50g/m2+PE baking finish15/5um

70mmPU foaming roof, PU density 45kg/m3

0.40mm colored steel sheet, color is milky white, Aluminized Zinc galvanized 50g/m2+PE baking finish15/5um.

Roof drainage channel, width is 71mm, column organized drainage

Wall panel clip

Container top main beam section height is 160mm, profile is 3.0mm,Q355

Permitted loading: 1.50KN/m2

K value(Thermal conductivity): 0.024W/mK

R value(Thermal Resistance): 2.92 m2K/W