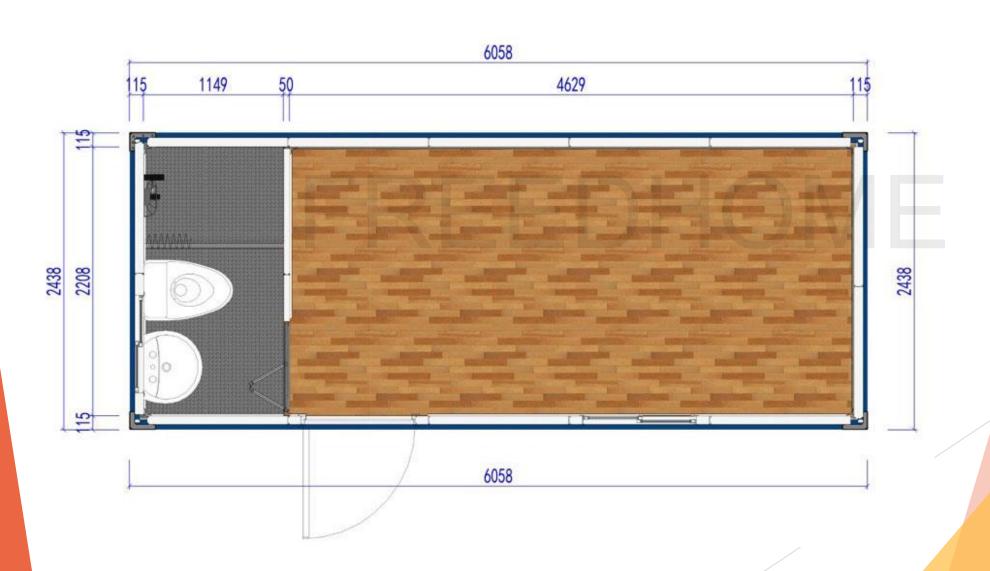

# EASYPACK 15 m<sup>2</sup> Easy unpacking and assembly!

#### Flexibility

- EasyPack container house is a modular structure that can be built quickly and easily.
- It is lightweight, airtight, and shock-resistant. The structure allows for unlimited compounding in both the longitudinal and transverse directions. It is a cost-effective and flexible way to build a home.
- It is also highly insulated and water-proof, which means it will not let in any moisture. Expandable container house can also be combined together to form a larger structure if needed.

#### Structure



#### Plan



## EasyPack Types:

With or without bathroom



#### Integral foam roof to prevent water penetration.



#### Waterproofing



0.45mm colored steel sheet, color is optional, Aluminized zinc galvanized AZ50g/m2+PE baking finish15/5um

70mmPU foaming roof, PU density 45kg/m3

0.40mm colored steel sheet, color is milky white, Aluminized Zinc galvanized 50g/m2+PE baking finish15/5um.

Roof drainage channel, width is 71mm, column organized drainage

Wall panel clip

Container top main beam section height is 160mm, profile is 3.0mm,Q355

Permitted loading: 1.50KN/m2

K value(Thermal conductivity): 0.024W/mK

R value(Thermal Resistance): 2.92 m2K/W

#### **Electricty Standard:**

LED ceiling lamp: 2pcs x 30w LED ceiling lamps +

L=1200mm

Switch: 1pc xsingle control switch (national standard ro