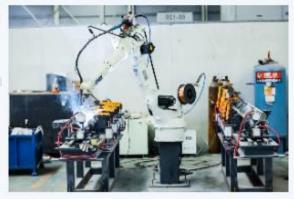

#### Automatic robot welding:

All of our frames are made automatically by robots which keep the high precision and quick making speed .Our monthly delivery can reach 2000sets