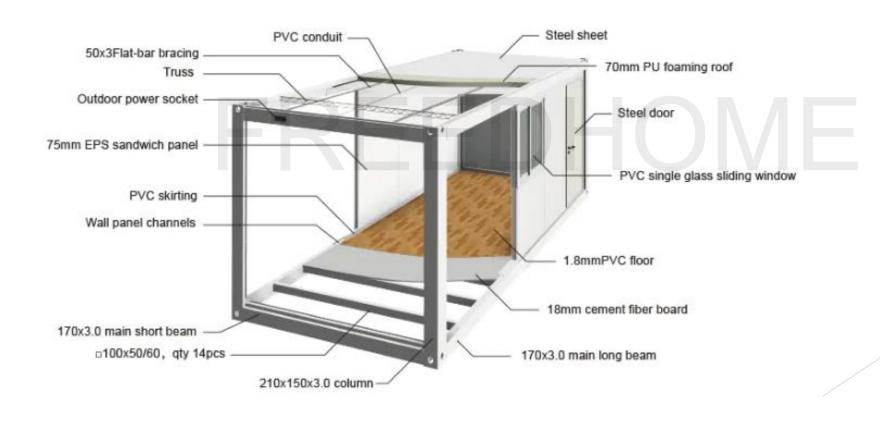

#### Structure

#### Waterproofing

0.45mm colored steel sheet, color is optional, Aluminized zinc galvanized AZ50g/m2+PE baking finish15/5um

70mmPU foaming roof, PU density 45kg/m3

0.40mm colored steel sheet, color is milky white, Aluminized Zinc galvanized 50g/m2+PE baking finish15/5um.

Roof drainage channel, width is 71mm, column organized drainage

Wall panel clip

Container top main beam section height is 160mm, profile is 3.0mm,Q355

Permitted loading: 1.50KN/m2

K value(Thermal conductivity): 0.024W/mK

R value(Thermal Resistance): 2.92 m2K/W

#### **Electricty Standard:**

LED ceiling lamp: 2pcs x 30w LED ceiling lamps +

L=1200mm

Switch: 1pc xsingle control switch (national standard rocker single

control)

Socket: 2pcsx10A sockets - 1pc x32A 3-level outdoor waterproof inlet

socket. Option: adding air conditioner socket

Distribution box: 1pcx 8-circuit power distribution box · built-in 1pc x2P32A

total circuit breaker

(with leakage protection) .

1pcx 1P lighting circuit,

1pc x1P socket circuit