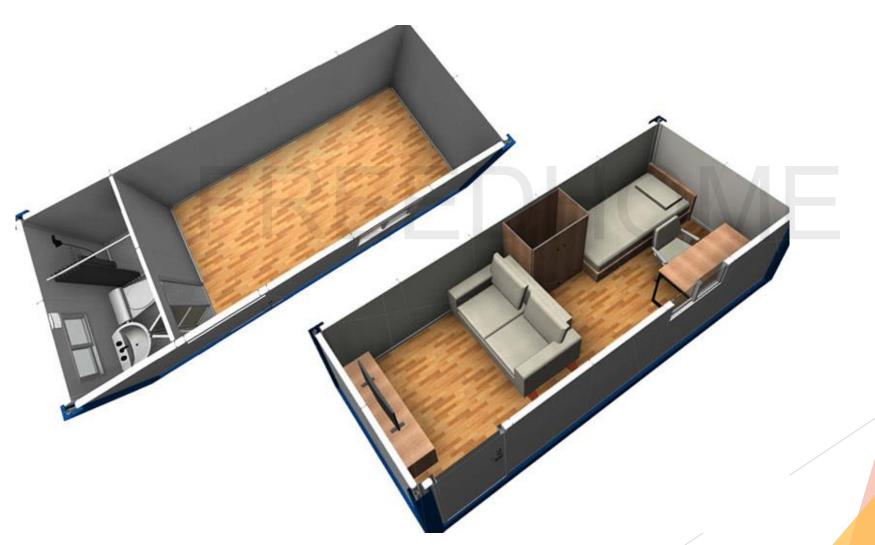

# EASYPACK 15 m<sup>2</sup> Easy unpacking and assembly!

#### Flexibility

- EasyPack container house is a modular structure that can be built quickly and easily.
- It is lightweight, airtight, and shock-resistant. The structure allows for unlimited compounding in both the longitudinal and transverse directions. It is a cost-effective and flexible way to build a home.
- It is also highly insulated and water-proof, which means it will not let in any moisture. Expandable container house can also be combined together to form a larger structure if needed.

#### Structure



#### Plan



## EasyPack Types:

With or without bathroom



#### Integral foam roof to prevent water penetration.



#### Waterproofing



0.45mm colored steel sheet, color is optional, Aluminized zinc galvanized AZ50g/m2+PE baking finish15/5um

70mmPU foaming roof, PU density 45kg/m3

0.40mm colored steel sheet, color is milky white, Aluminized Zinc galvanized 50g/m2+PE baking finish15/5um.

Roof drainage channel, width is 71mm, column organized drainage

Wall panel clip

Container top main beam section height is 160mm, profile is 3.0mm,Q355

Permitted loading: 1.50KN/m2

K value(Thermal conductivity): 0.024W/mK

R value(Thermal Resistance): 2.92 m2K/W

#### **Electricty Standard:**

LED ceiling lamp: 2pcs x 30w LED ceiling lamps +

L=1200mm

Switch: 1pc xsingle control switch (national standard rocker single

control)

Socket: 2pcsx10A sockets