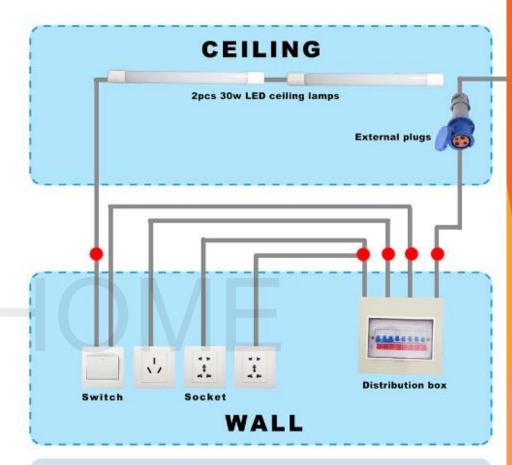

#### **Electricty Standard:**

LED ceiling lamp: 2pcs x 30w LED ceiling lamps +

L=1200mm

Switch: 1pc xsingle control switch (national standard rocker single

control)

Socket: 2pcsx10A sockets - 1pc x32A 3-level outdoor waterproof inlet

socket. Option: adding air conditioner socket

Distribution box: 1pcx 8-circuit power distribution box · built-in 1pc x2P32A

total circuit breaker

(with leakage protection) .

1pcx 1P lighting circuit,

1pc x1P socket circuit