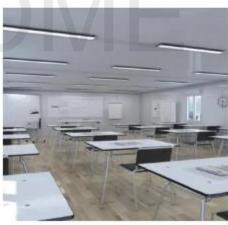

#### Modulable

PTH container units are modular with the use of steel structural frame and thermal resistant material. This energy efficient product is commonly used in Construction camp site, Public building, Residential units and Special application areas.

PTH has upgraded the current version of container modules - all the components of the new version of container modules are made from standard and automatic production procedure. Installation procedure of the upgraded version containers are easy and reduces the on-site labor requirement.