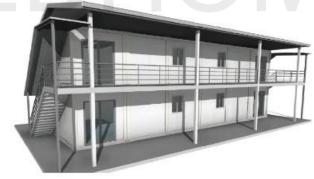

ifications

#### Automatic robot welding:

All of our frames are made automatically by robots which keep the high precision and quick making speed .Our monthly delivery can reach 2000sets









#### Modulable

PTH container units are modular with the use of steel structural frame and thermal resistant material. This energy efficient product is commonly used in Construction camp site, Public building, Residential units and Special application areas.

PTH has upgraded the current version of container modules - all the components of the new version of container modules are made from standard and automatic production procedure. Installation procedure of the upgraded version containers are easy and reduces the on-site labor requirement.











# Some examples













# FREEDHOME





### **Options**

Choose the colour, floor covering, insulation.



#### Conditionnement

#### OPTION1:

Container size:

6000mm\*2438mm\*2591mm

Package method: flat pack

Loading Qty: 10 units per 40ft HQ