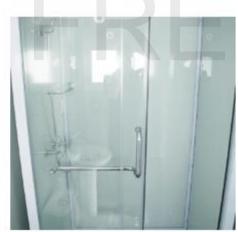

ting circuit,

1pc x1P socket circuit





#### Specifications

#### Automatic robot welding:

All of our frames are made automatically by robots which keep the high precision and quick making speed .Our monthly delivery can reach 2000sets









#### Modulable

PTH container units are modular with the use of steel structural frame and thermal resistant material. This energy efficient product is commonly used in Construction camp site, Public building, Residential units and Special application areas.

PTH has upgraded the current version of container modules - all the components of the new version of container modules are made from standard and automatic production procedure. Installation procedure of the upgraded version containers are easy and reduces the on-site labor requirement.











# Some examples













# FREEDHOME





### **Options**

Choose the colour, floor covering, insulation.



#### Conditionnement

#### OPTION1:

Container size:

6000mm\*2438mm\*2591mm

Package method: flat pack

Loading Qty: 10 units per 40ft HQ