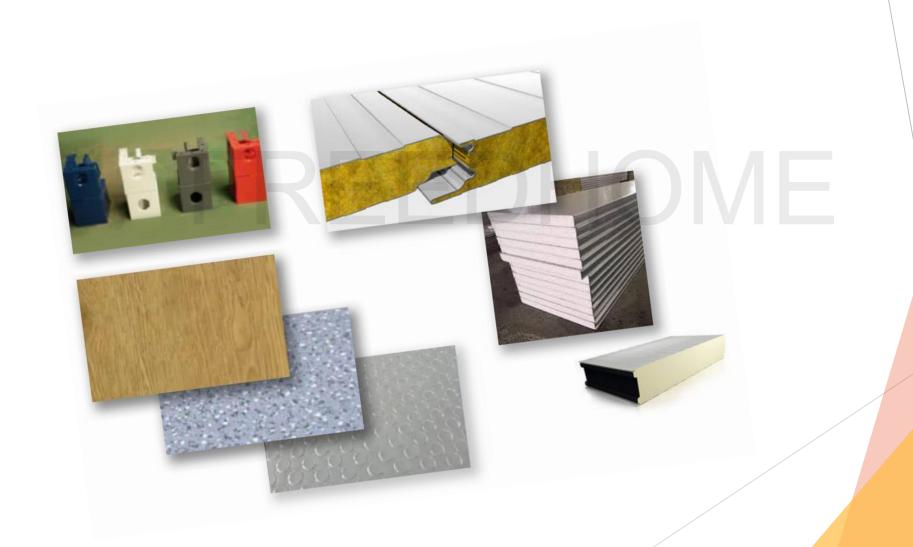

de automatically by robots which keep the high precision and quick making speed .Our monthly delivery can reach 2000sets









#### Modulable

PTH container units are modular with the use of steel structural frame and thermal resistant material. This energy efficient product is commonly used in Construction camp site, Public building, Residential units and Special application areas.

PTH has upgraded the current version of container modules - all the components of the new version of container modules are made from standard and automatic production procedure. Installation procedure of the upgraded version containers are easy and reduces the on-site labor requirement.











# Some examples













# FREEDHOME





### **Options**

Choose the colour, floor covering, insulation.



#### Conditionnement

#### OPTION1:

Container size:

6000mm\*2438mm\*2591mm

Package method: flat pack

Loading Qty: 10 units per 40ft HQ