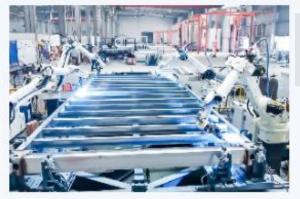

#### Automatic robot welding:

All of our frames are made automatically by robots which keep the high precision and quick making speed .Our monthly delivery can reach 2000sets