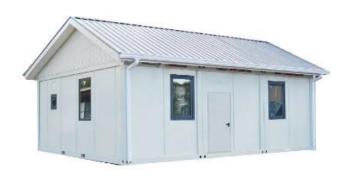

it





#### Specifications

#### Automatic robot welding:

All of our frames are made automatically by robots which keep the high precision and quick making speed .Our monthly delivery can reach 2000sets









#### Modulable

PTH container units are modular with the use of steel structural frame and thermal resistant material. This energy efficient product is commonly used in Construction camp site, Public building, Residential units and Special application areas.

PTH has upgraded the current version of container modules - all the components of the new version of container modules are made from standard and automatic production procedure. Installation procedure of the upgraded version containers are easy and reduces the on-site labor requirement.











# Some examples













# FREEDHOME





### **Options**

Choose the colour, floor covering, insulation.



#### Conditionnement

#### OPTION1:

Container size:

6000mm\*2438mm\*2591mm

Package method: flat pack

Loading Qty: 10 units per 40ft HQ