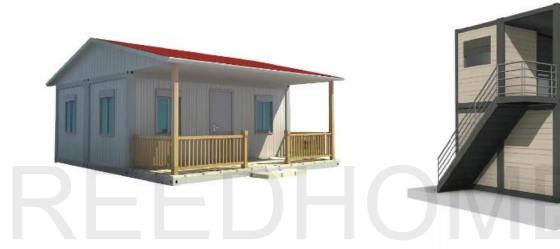

et circuit





#### Specifications

#### Automatic robot welding:

All of our frames are made automatically by robots which keep the high precision and quick making speed .Our monthly delivery can reach 2000sets









#### Modulable

PTH container units are modular with the use of steel structural frame and thermal resistant material. This energy efficient product is commonly used in Construction camp site, Public building, Residential units and Special application areas.

PTH has upgraded the current version of container modules - all the components of the new version of container modules are made from standard and automatic production procedure. Installation procedure of the upgraded version containers are easy and reduces the on-site labor requirement.











# Some examples













# FREEDHOME





### **Options**

Choose the colour, floor covering, insulation.



#### Conditionnement

#### OPTION1:

Container size:

6000mm\*2438mm\*2591mm

Package method: flat pack

Loading Qty: 10 units per 40ft HQ